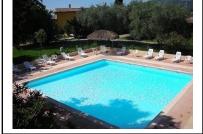

## **Sevices and Leisure:**

.Pitch and sanitary for handicapped . Sale ice bottle

.Sale bread (July and August)

. Sea: 18 km

.Small sports centre: 1 km **.Pool:** (100 m2) on spot

.Volley/Basket ball: on spot

**Opening pool: 10.00-20.00** 

Departures: 12.00 **Arrivals: 14.00** 

Payment: card or cash

**Located 18 km from Nice** 