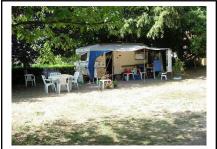

.Accepted animals

.Mountains: on spot

.River: 5 km

.Billiards, table football, table tennis: on spot

.Playground: on spot

.Rail station: 5 km

La Ferme Riola is a rural campsite and 6 gites pleasantly set in 10 acres of a natural surroundings in the middle of a beautiful arboretum of 120 different Mediterranean species including hundred-vear-old olive trees. Opening campsite: May 1st - September 30<sup>th</sup> Opening reception: 08.30-12.00 / 14.00-20.00