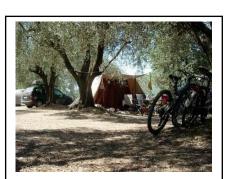

.Accepted animals

.Mountains: on spot

.River: 5 km

.Billiards, table football, table tennis: on spot

.Playground: on spot

.Rail station: 5 km

La Ferme Riola is a rural campsite and 6 gites pleasantly set in 10 acres of a natural surroundings in the middle of a beautiful arboretum of 120 different Mediterranean species including hundred-vear-old olive trees. Opening campsite: May 1st - September 30<sup>th</sup> Opening reception: 08.30-12.00 / 14.00-20.00