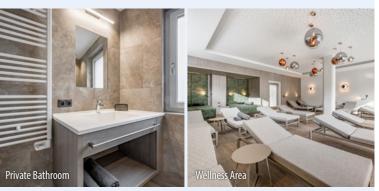

#### PRIVATE BATHROOM

Rent a bathroom exclusive for you. Furnished with a bathtub or a shower, bathroom sink, toilet and hair dryer. Ask at reception for further information.

#### WELLNESS AREA

On level 2, you will find the wellness area with a Finnish panorama sauna, bio sauna, a steam bath, an infrared cabin, a heated bench as well a relaxation area.

Free WiFi at our entire campsite.