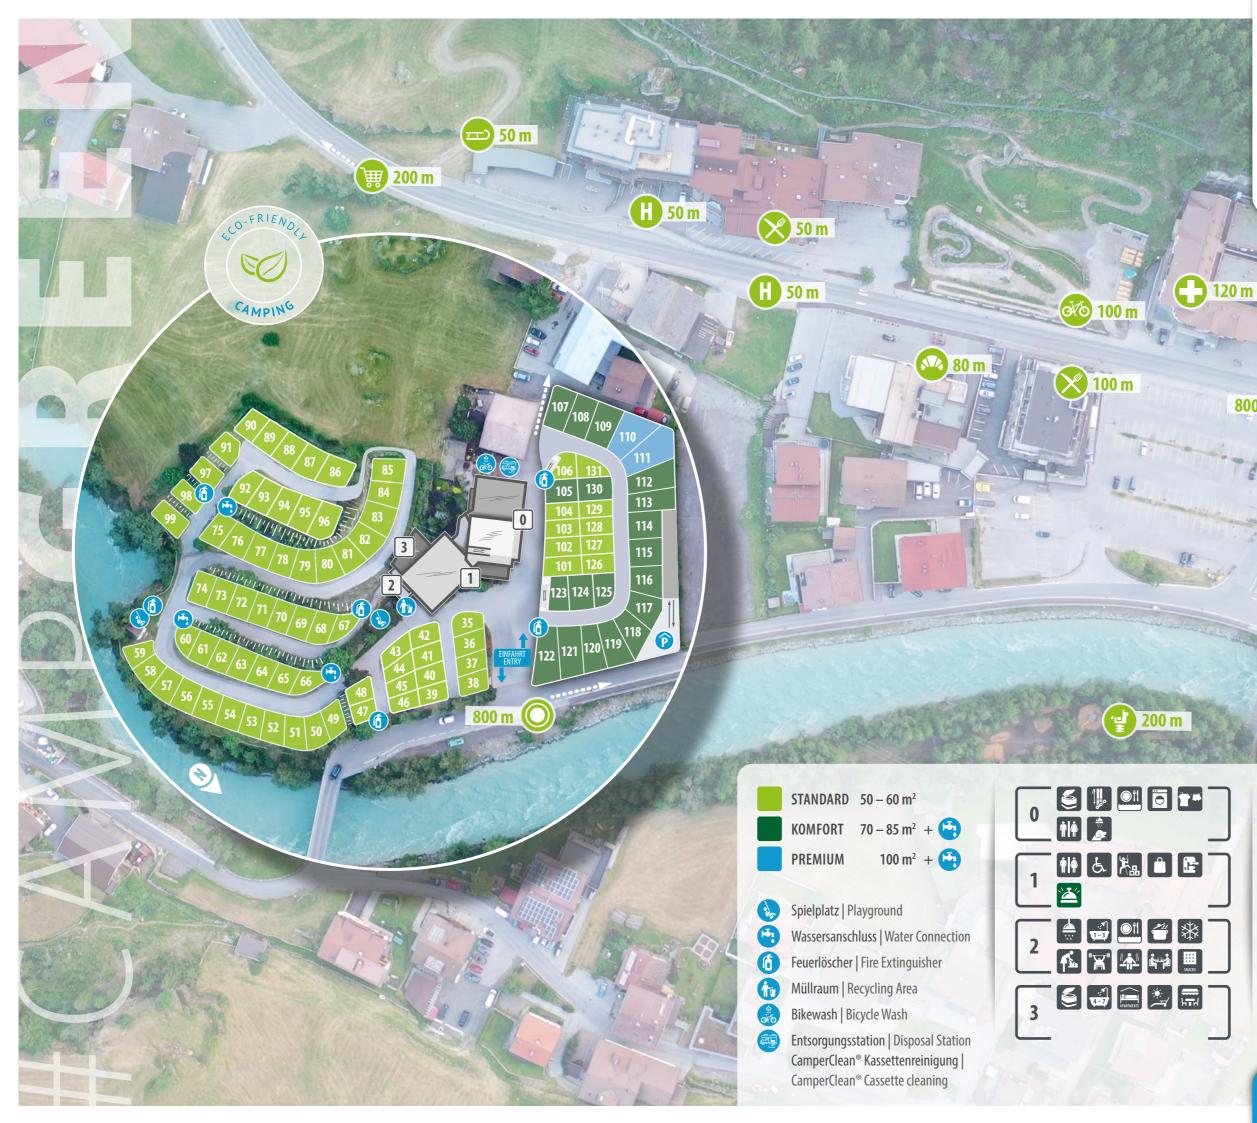

Restaurant Grauer Bär · Pizzeria Bäckelar Wirt Bushaltestelle | Bus Station Bäckerei | Bakery Bikepark | Bike Park Gondelbahn | Cable Car Rodelbahn | Toboggan run Medalp Sportclinic | Medalp Sportclinic Gemeindespielplatz | Public Playground Supermarkt | Supermarket Zentrum | Center

**200 m** 

www.camping-soelden.com **f o** 

## **CAREFUL WASTE SEPARATION**

In our designated recycling room - next to entrance 3 - we have various labeled containers (glass, plastic, cardboard, paper, organic waste, etc.) so that proper waste separation is easily provided for all of our campers.

## **CAR-FREE ZONE**

Thanks to our car free zone our standard pitches offer even more peace and quiet. Vehicles that are not used for overnight stays can be accommodated in our modern and video-monitored underground car park. There is already one free parking space per pitch included.

## **INFORMATION FROM A TO Z**

- APARTMENT Three apartments for 2 to 6 people are located on level 3.
- ATM

Is next to the cable car station just 200 m from the campsite at the sport shop "Sporthütte Fiegl".

- BATHROBES & TOWELS Are available at reception for a rental fee.
- **BATHROOM FOR DISABLED PEOPLE** The bathroom for disabled people can be found on main floor. The key is available at reception.
- BIKE & SKI ROOM
   A bike and ski room with modern boot dryer, secured access & video surveillance, is located on level 0.
- CAMP FIRES

Open fire and torches are not permitted at the campsite. Use a garden grill which is at least 50 cm above ground.

• CHECK-OUT

On your day of departure the invoice has to be settled and the pitch has to be empty by 11.00 am. If you are leaving before 8.30 am in the morning, we ask you to settle the bill the evening before.

• CAMPING ENTRY & EXIT GATE

The barriers are closed between 11.00 pm and 6.00 am without any exception. An entry or exit of the campsite during this time is not possible.

CHEMICAL TOILET

Chemical toilet can be emptied on floor 0 & 3. Alternatively we recommend the CamperClean<sup>®</sup> chemical toilet cleaning station directly in front of the garage which cleans your cassette automatically and adds microbiological sanitary fluid.

## DISHWASHING AREA

On floor 0 & 2 you will find the dishwashing area with hand washbasins and a fully automatic dishwasher.

#### • DOGS

**Dogs must be leashed in the entire camping area and in the village of Sölden!** Dog fouling bags are available by the garbage room. A dog shower is located on level 0.

## • FRIDGE & FREEZER

Behind the dishwashing area, there is a fridge integrated with a freezer at entrance 2.

GAS BOTTLES

We exchange gray EU-gas bottles of 5 kg, 11 kg, 11 kg aluminum and 33 kg during the opening hours of the reception.

## LAUNDRY

On level 0 there are 2 washing and 2 drying machines as well as hand wash basins and clothes lines. Tokens for the machines are available at reception.

#### • PLAY AREA

A play ground with a wide variety of games for young and old is located next to reception. The big outdoor playground is next to the gondola.

#### POWER SUPPLY

Each pitch has a power connection with a CEE plug which can be rented or sold at reception. 5 kWh of electricity per night are already included. Additional electricity will be charged according to consumption.

#### WASTE SEPARATION

At the garbage room, behind the house we ask for **careful waste separation** – **do not leave any residual waste bags.** Please place organic waste / leftover food separately in an organic waste bag in the brown organic waste bin.

#### • WASTEWATER

Each pitch is equipped with a sewer for gray water (red cap). Wastewater disposal is carried out exclusively by using of a hose or bucket directly into the sewer. **Drainage of the waste water on the pitch is strictly prohibited.** 