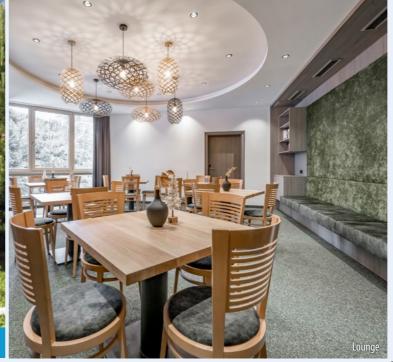

## • LOUNGE

Read books, watch TV or enjoy your breakfast at our lounge on level 2. Room is also exclusively bookable.